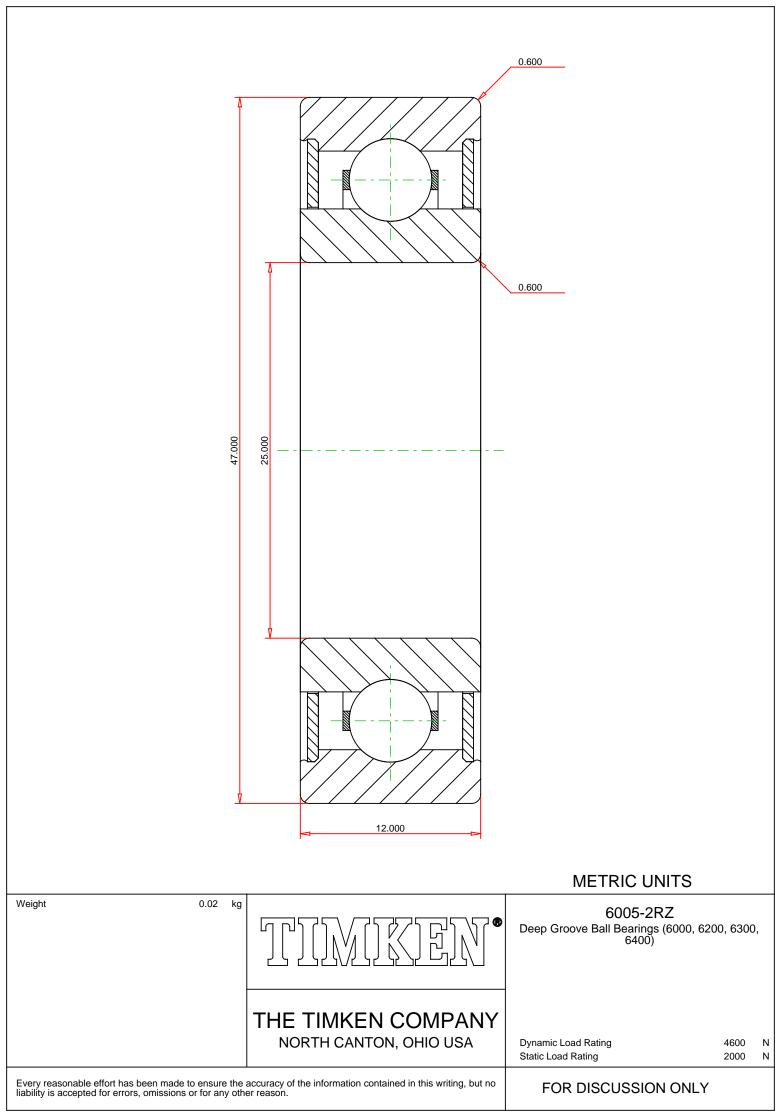

## Specifications | Dimensions | Basic Load Ratings | Factors

| Specifications – |              |                   |  |
|------------------|--------------|-------------------|--|
|                  |              |                   |  |
|                  | Clearance    | C0 (Normal)       |  |
|                  | Bore Size d  | 25.000 mm         |  |
|                  | Features     | Non-Contact Seals |  |
|                  | Bearing Type | Standard DGBB     |  |
|                  | Weight       | 0.080 Kg          |  |

## Dimensions

47.000 mm

12.000 mm

|                    | Radius Rs min            | 0.600 mm  |  |
|--------------------|--------------------------|-----------|--|
| Basic Load Ratings |                          |           |  |
|                    | Cr - Dynamic Load Rating | 10.1 kN   |  |
|                    | COr - Static Load Rating | 5.8 kN    |  |
| Factors            |                          |           |  |
|                    | Grease Reference Speed   | 14000 rpm |  |
|                    | Oil Reference Speed      | 21000 rpm |  |
|                    |                          |           |  |